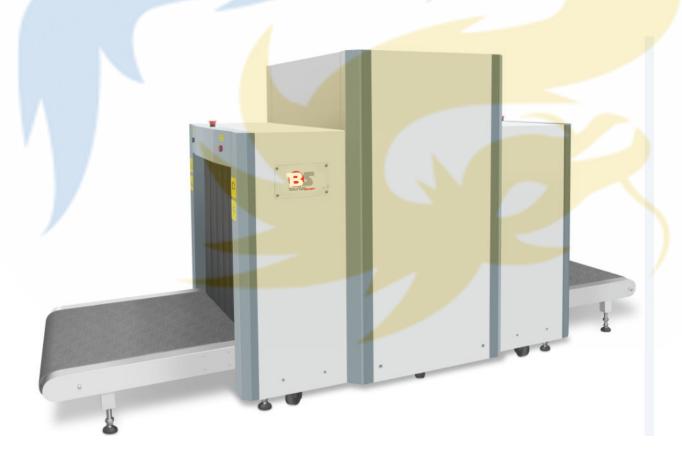

## **BR-TS100100 X-ray Baggage Scanner**

**Application:** security inspection for carry-on baggage or parcels etc. It is an ideal security inspection system to inspect large size baggage in airports, railway stations, bus stands, government institutions, hotels etc.

#### **Main Features:**

- Cost Effective
- Image Archiving
- Multi-language Support
- Dual-energy Material Discrimination
- ◆ Assist to Detect Drug and Explosive Powder
- ◆ Powerful X-ray Source Imaging Performance and Penetration
- Extended Height Tunnel with Square Opening Easily Accepts Outsized Parcels, Boxes and Other Freight